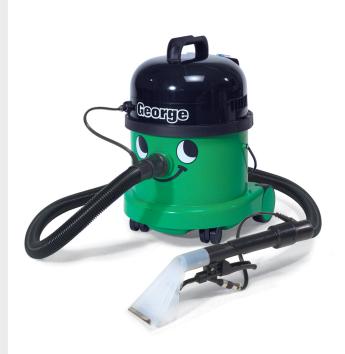

## **GVE370**

Powerful 1.3 Hp vacuum motor with 2 year warranty providing excellent water recovery

Motor provides 100" waterlift and 95 CFM of airflow Features a 30 PSI pump providing enough power without injecting water too far in the fabric Handy carrying handle for dumping

Ball float wet shut-off assembly ensures water does reach the motor

Polypropylene tanks for maximum durability and mobility Ideal for spotting, upholstery cleaning and vehicle detailing

| Solution Capacity   | 1.6 GALLON            |
|---------------------|-----------------------|
| Recovery Capacity   | 1.6 GALLON            |
| Cleaning Width      | 4" / 10.5"            |
| Brush Motor         |                       |
| Brush Size          |                       |
| Brush Speed         |                       |
| Vacuum Motor        | 1000 W,1.3 HP,2 STAGE |
| Air Flow (CFM)      | 95 CFM                |
| Water Lift (Inches) | 100"                  |
| Hose Length         | 10'                   |
| Noise Level dB(A)   | 70                    |
|                     |                       |

| Flow Rate          | 0.3 GPM       |
|--------------------|---------------|
| Power Cord Length  | 42'           |
| Pump Power         | 30 W          |
| Pump Pressure      | 30 PSI        |
| Pump Type          | SOLENOID      |
| Traction Motor     |               |
| Compressor         |               |
| Voltage            | 120 V60 HZ    |
| Weight             | 16 LBS        |
| Dimensions (LxWxH) | 14"x14"x19.68 |